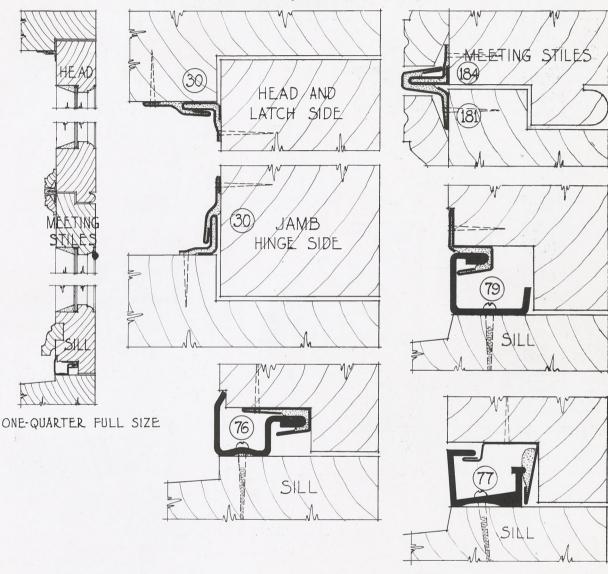

THE ATHEY

The Athey method comprises the rail type strip, but with a ball-formed rib and a strip of felt at the back, which prevent air leakage at the jamb, also a cloth-lined zinc channel entirely excluding dirt as well as cold air and preventing rattle of the sash. An important feature is that in double-hung windows one-third of the height of each sash is grooved for the sash cord, about one-half inch wide without protection, with a one-piece strip, while with Athey strip the window is protected the entire height, the channel being continuous.

THE CLOTH

The channel lining is a three-ply felted cloth woven specially for our use. It is held in the hem of the zinc by prick punching at every half inch. Although moths do not select

windows for their habitation, the cloth is chemically treated with a creosote compound, thus protecting it in storage and also preventing deterioration otherwise of the fabric. The cloth is firmly attached and will last indefinitely without losing its efficiency. We have removed specimens of it from double-hung windows after nineteen years of service and there is no indication of wear; in fact, our contracts for this type of window guarantee the weatherstrip for the life of the building.

- 1. First to appear on the market many years ago, and still in common use, was the single member metal rail, or rib. This rail is fastened to the jamb in sash runway with the rib engaging a groove in sash. As ample clearance must be allowed to give free movement of the sash, maximum efficiency is not obtainable.
- 2. The second principle is the metal strip fastened to the jamb, usually set in runway of sash and engaging a second metal strip by hook or turn which is fastened to the sash, known as the metal-to-metal contact. This type to be effective as weather-proofing must necessarily fit too closely for easy operation of the window.
- 3. ATHEY is the metal rail fastened to the jamb in runway of sash and operating in a metal channel which is cloth lined, and inserted in a groove in the sash, thus furnishing what is known as the cloth-to-metal contact. The cloth used is a three-ply material manufactured solely for this purpose and will remain soft and pliable indefinitely. The rib is provided with a felt backing, which prevents any possibility of leakage between the strip and the jamb.