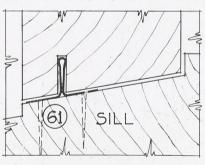

#### WEATHERSTRIPPING PRINCIPLES

The object of weatherstripping a window or door is to provide an air tight seal between the jamb or fixed portion of the opening and the sash or movable portion. The more continuous this line of contact can be made around the edge of the sash or door, the more positive the result. The "weak spot" or point of greatest leakage is at the corner of the opening; thus it follows that if the horizontal and vertical strips do not meet and member at the corners best results cannot be obtained. There are three separate and distinct basic principles used in the effort to seal doors and windows.

- 1. First to appear on the market many years ago, and still in common use, was the single member metal rail, or rib. This rail is fastened to the jamb in sash runway with the rib engaging a groove in sash. As ample clearance must be allowed to give free movement of the sash, maximum efficiency is not obtainable.
- 2. The second principle is the metal strip fastened to the jamb, usually set in runway of sash and engaging a second metal strip by hook or turn which is fastened to the sash, known as the metal-to-metal contact. This type to be effective as weather-proofing must necessarily fit too closely for easy operation of the window.
- 3. ATHEY is the metal rail fastened to the jamb in runway of sash and operating in a metal channel which is cloth lined, and inserted in a groove in the sash, thus furnishing what is known as the cloth-to-metal contact. The cloth used is a three-ply material manufactured solely for this purpose and will remain soft and pliable indefinitely. The rib is provided with a felt backing, which prevents any possibility of leakage between the strip and the jamb.