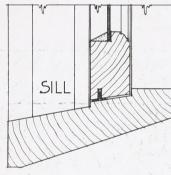

#### WEATHERSTRIPPING PRINCIPLES

The object of weatherstripping a window or door is to provide an air tight seal between the jamb or fixed portion of the opening and the sash or movable portion. The more continuous this line of contact can be made around the edge of the sash or door, the more positive the result. The "weak spot" or point of greatest leakage is at the corner of the opening; thus it follows that if the horizontal and vertical strips do not meet and member at the corners best results cannot be obtained. There are three separate and distinct basic principles used in the effort to seal doors and windows.

- 1. First to appear on the market many years ago, and still in common use, was the single member metal rail, or rib. This rail is fastened to the jamb in sash runway with the rib engaging a groove in sash. As ample clearance must be allowed to give free movement of the sash, maximum efficiency is not obtainable.
- 2. The second principle is the metal strip fastened to the jamb, usually set in runway of sash and engaging a second metal strip by hook or turn which is fastened to the sash, known as the metal-to-metal contact. This type to be effective as weather-proofing must necessarily fit too closely for easy operation of the window.
- 3. ATHEY is the metal rail fastened to the jamb in runway of sash and operating in a metal channel which is cloth lined, and inserted in a groove in the sash, thus furnishing what is known as the cloth-to-metal contact. The cloth used is a three-ply material manufactured solely for this purpose and will remain soft and pliable indefinitely. The rib is provided with a felt backing, which prevents any possibility of leakage between the strip and the jamb.