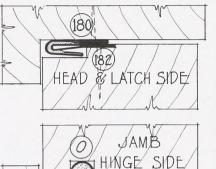

- 1. First to appear on the market many years ago, and still in common use, was the single member metal rail, or rib. This rail is fastened to the jamb in sash runway with the rib engaging a groove in sash. As ample clearance must be allowed to give free movement of the sash, maximum efficiency is not obtainable.
- 2. The second principle is the metal strip fastened to the jamb, usually set in runway of sash and engaging a second metal strip by hook or turn which is fastened to the sash, known as the metal-to-metal contact. This type to be effective as weather-proofing must necessarily fit too closely for easy operation of the window.
- 3. ATHEY is the metal rail fastened to the jamb in runway of sash and operating in a metal channel which is cloth lined, and inserted in a groove in the sash, thus furnishing what is known as the cloth-to-metal contact. The cloth used is a three-ply material manufactured solely for this purpose and will remain soft and pliable indefinitely. The rib is provided with a felt backing, which prevents any possibility of leakage between the strip and the jamb.