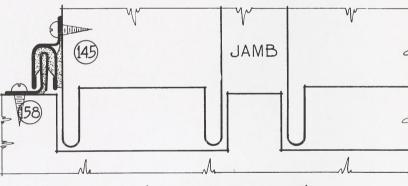

THE ATHEY

The Athey method comprises the rail type strip, but with a ball-formed rib and a strip of felt at the back, which prevent air leakage at the jamb, also a cloth-lined zinc channel entirely excluding dirt as well as cold air and preventing rattle of the sash. An important feature is that in double-hung windows one-third of the height of each sash is grooved for the sash cord, about one-half inch wide without protection, with a one-piece strip, while with Athey strip the window is protected the entire height, the channel being continuous.

- 1. First to appear on the market many years ago, and still in common use, was the single member metal rail, or rib. This rail is fastened to the jamb in sash runway with the rib engaging a groove in sash. As ample clearance must be allowed to give free movement of the sash, maximum efficiency is not obtainable.
- 2. The second principle is the metal strip fastened to the jamb, usually set in runway of sash and engaging a second metal strip by hook or turn which is fastened to the sash, known as the metal-to-metal contact. This type to be effective as weather-proofing must necessarily fit too closely for easy operation of the window.
- 3. ATHEY is the metal rail fastened to the jamb in runway of sash and operating in a metal channel which is cloth lined, and inserted in a groove in the sash, thus furnishing what is known as the cloth-to-metal contact. The cloth used is a three-ply material manufactured solely for this purpose and will remain soft and pliable indefinitely. The rib is provided with a felt backing, which prevents any possibility of leakage between the strip and the jamb.