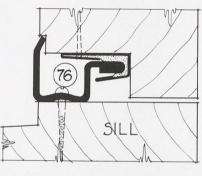

THE ATHEY

The Athey method comprises the rail type strip, but with a ball-formed rib and a strip of felt at the back, which prevent air leakage at the jamb, also a cloth-lined zinc channel entirely excluding dirt as well as cold air and preventing rattle of the sash. An important feature is that in double-hung windows one-third of the height of each sash is grooved for the sash cord, about one-half inch wide without protection, with a one-piece strip, while with Athey strip the window is protected the entire height, the channel being continuous.

- 1. First to appear on the market many years ago, and still in common use, was the single member metal rail, or rib. This rail is fastened to the jamb in sash runway with the rib engaging a groove in sash. As ample clearance must be allowed to give free movement of the sash, maximum efficiency is not obtainable.
- 2. The second principle is the metal strip fastened to the jamb, usually set in runway of sash and engaging a second metal strip by hook or turn which is fastened to the sash, known as the metal-to-metal contact. This type to be effective as weather-proofing must necessarily fit too closely for easy operation of the window.
- 3. ATHEY is the metal rail fastened to the jamb in runway of sash and operating in a metal channel which is cloth lined, and inserted in a groove in the sash, thus furnishing what is known as the cloth-to-metal contact. The cloth used is a three-ply material manufactured solely for this purpose and will remain soft and pliable indefinitely. The rib is provided with a felt backing, which prevents any possibility of leakage between the strip and the jamb.