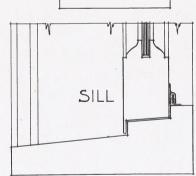

THE ATHEY

The Athey method comprises the rail type strip, but with a ball-formed rib and a strip of felt at the back, which prevent air leakage at the jamb, also a cloth-lined zinc channel entirely excluding dirt as well as cold air and preventing rattle of the sash. An important feature is that in double-hung windows one-third of the height of each sash is grooved for the sash cord, about one-half inch wide without protection, with a one-piece strip, while with Athey strip the window is protected the entire height, the channel being continuous.

#### WEATHERSTRIPPING PRINCIPLES

The object of weatherstripping a window or door is to provide an air tight seal between the jamb or fixed portion of the opening and the sash or movable portion. The more continuous this line of contact can be made around the edge of the sash or door, the more positive the result. The "weak spot" or point of greatest leakage is at the corner of the opening; thus it follows that if the horizontal and vertical strips do not meet and member at the corners best results cannot be obtained. There are three separate and distinct basic principles used in the effort to seal doors and windows.

- 1. First to appear on the market many years ago, and still in common use, was the single member metal rail, or rib. This rail is fastened to the jamb in sash runway with the rib engaging a groove in sash. As ample clearance must be allowed to give free movement of the sash, maximum efficiency is not obtainable.
- 2. The second principle is the metal strip fastened to the jamb, usually set in runway of sash and engaging a second metal strip by hook or turn which is fastened to the sash, known as the metal-to-metal contact. This type to be effective as weather-proofing must necessarily fit too closely for easy operation of the window.
- 3. ATHEY is the metal rail fastened to the jamb in runway of sash and operating in a metal channel which is cloth lined, and inserted in a groove in the sash, thus furnishing what is known as the cloth-to-metal contact. The cloth used is a three-ply material manufactured solely for this purpose and will remain soft and pliable indefinitely. The rib is provided with a felt backing, which prevents any possibility of leakage between the strip and the jamb.