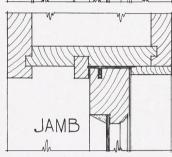

THE ATHEY

The Athey method comprises the rail type strip, but with a ball-formed rib and a strip of felt at the back, which prevent air leakage at the jamb, also a cloth-lined zinc channel entirely excluding dirt as well as cold air and preventing rattle of the sash. An important feature is that in double-hung windows one-third of the height of each sash is grooved for the sash cord, about one-half inch wide without protection, with a one-piece strip, while with Athey strip the window is protected the entire height, the channel being continuous.

- 1. First to appear on the market many years ago, and still in common use, was the single member metal rail, or rib. This rail is fastened to the jamb in sash runway with the rib engaging a groove in sash. As ample clearance must be allowed to give free movement of the sash, maximum efficiency is not obtainable.
- 2. The second principle is the metal strip fastened to the jamb, usually set in runway of sash and engaging a second metal strip by hook or turn which is fastened to the sash, known as the metal-to-metal contact. This type to be effective as weather-proofing must necessarily fit too closely for easy operation of the window.
- 3. ATHEY is the metal rail fastened to the jamb in runway of sash and operating in a metal channel which is cloth lined, and inserted in a groove in the sash, thus furnishing what is known as the cloth-to-metal contact. The cloth used is a three-ply material manufactured solely for this purpose and will remain soft and pliable indefinitely. The rib is provided with a felt backing, which prevents any possibility of leakage between the strip and the jamb.