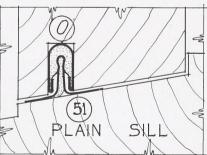

THE ATHEY

The Athey method comprises the rail type strip, but with a ball-formed rib and a strip of felt at the back, which prevent air leakage at the jamb, also a cloth-lined zinc channel entirely excluding dirt as well as cold air and preventing rattle of the sash. An important feature is that in double-hung windows one-third of the height of each sash is grooved for the sash cord, about one-half inch wide without protection, with a one-piece strip, while with Athey strip the window is protected the entire height, the channel being continuous.

- 1. First to appear on the market many years ago, and still in common use, was the single member metal rail, or rib. This rail is fastened to the jamb in sash runway with the rib engaging a groove in sash. As ample clearance must be allowed to give free movement of the sash, maximum efficiency is not obtainable.
- 2. The second principle is the metal strip fastened to the jamb, usually set in runway of sash and engaging a second metal strip by hook or turn which is fastened to the sash, known as the metal-to-metal contact. This type to be effective as weather-proofing must necessarily fit too closely for easy operation of the window.
- 3. ATHEY is the metal rail fastened to the jamb in runway of sash and operating in a metal channel which is cloth lined, and inserted in a groove in the sash, thus furnishing what is known as the cloth-to-metal contact. The cloth used is a three-ply material manufactured solely for this purpose and will remain soft and pliable indefinitely. The rib is provided with a felt backing, which prevents any possibility of leakage between the strip and the jamb.