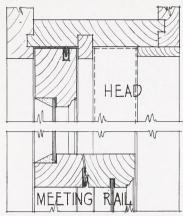

THE ATHEY

The Athey method comprises the rail type strip, but with a ball-formed rib and a strip of felt at the back, which prevent air leakage at the jamb, also a cloth-lined zinc channel entirely excluding dirt as well as cold air and preventing rattle of the sash. An important feature is that in double-hung windows one-third of the height of each sash is grooved for the sash cord, about one-half inch wide without protection, with a one-piece strip, while with Athey strip the window is protected the entire height, the channel being continuous.

- 1. First to appear on the market many years ago, and still in common use, was the single member metal rail, or rib. This rail is fastened to the jamb in sash runway with the rib engaging a groove in sash. As ample clearance must be allowed to give free movement of the sash, maximum efficiency is not obtainable.
- 2. The second principle is the metal strip fastened to the jamb, usually set in runway of sash and engaging a second metal strip by hook or turn which is fastened to the sash, known as the metal-to-metal contact. This type to be effective as weather-proofing must necessarily fit too closely for easy operation of the window.
- 3. ATHEY is the metal rail fastened to the jamb in runway of sash and operating in a metal channel which is cloth lined, and inserted in a groove in the sash, thus furnishing what is known as the cloth-to-metal contact. The cloth used is a three-ply material manufactured solely for this purpose and will remain soft and pliable indefinitely. The rib is provided with a felt backing, which prevents any possibility of leakage between the strip and the jamb.