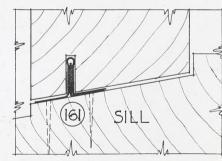

THE ATHEY

The Athey method comprises the rail type strip, but with a ball-formed rib and a strip of felt at the back, which prevent air leakage at the jamb, also a cloth-lined zinc channel entirely excluding dirt as well as cold air and preventing rattle of the sash. An important feature is that in double-hung windows one-third of the height of each sash is grooved for the sash cord, about one-half inch wide without protection, with a one-piece strip, while with Athey strip the window is protected the entire height, the channel being continuous.