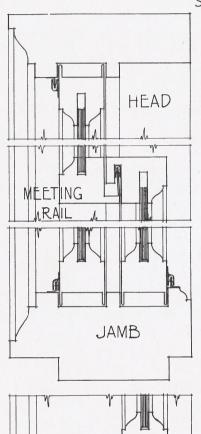

THE ATHEY

The Athey method comprises the rail type strip, but with a ball-formed rib and a strip of felt at the back, which prevent air leakage at the jamb, also a cloth-lined zinc channel entirely excluding dirt as well as cold air and preventing rattle of the sash. An important feature is that in double-hung windows one-third of the height of each sash is grooved for the sash cord, about one-half inch wide without protection, with a one-piece strip, while with Athey strip the window is protected the entire height, the channel being continuous.

#### WEATHERSTRIPPING PRINCIPLES

The object of weatherstripping a window or door is to provide an air tight seal between the jamb or fixed portion of the opening and the sash or movable portion. The more continuous this line of contact can be made around the edge of the sash or door, the more positive the result. The "weak spot" or point of greatest leakage is at the corner of the opening; thus it follows that if the horizontal and vertical strips do not meet and member at the corners best results cannot be obtained. There are three separate and distinct basic principles used in the effort to seal doors and windows.

- 1. First to appear on the market many years ago, and still in common use, was the single member metal rail, or rib. This rail is fastened to the jamb in sash runway with the rib engaging a groove in sash. As ample clearance must be allowed to give free movement of the sash, maximum efficiency is not obtainable.
- 2. The second principle is the metal strip fastened to the jamb, usually set in runway of sash and engaging a second metal strip by hook or turn which is fastened to the sash, known as the metal-to-metal contact. This type to be effective as weather-proofing must necessarily fit too closely for easy operation of the window.
- 3. ATHEY is the metal rail fastened to the jamb in runway of sash and operating in a metal channel which is cloth lined, and inserted in a groove in the sash, thus furnishing what is known as the cloth-to-metal contact. The cloth used is a three-ply material manufactured solely for this purpose and will remain soft and pliable indefinitely. The rib is provided with a felt backing, which prevents any possibility of leakage between the strip and the jamb.