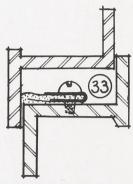

Above<br>Pivot     | 194 |
| Jamb Below<br>Pivot     | 194 |

BOTTOM OF VENTILATOR

|     | BRON  | ZE                     |
|-----|-------|------------------------|
| No. | Gauge | Thickness<br>in Inches |
| 194 | 30    | .010                   |
| 198 | 30    | .010                   |

#### SPECIFICATION

Install on all ventilator units of steel factory sash Athey No. 150 bronze cloth lined weather strip equipment, all carefully aligned for full contact and tight seal, all intersecting members mitred and all parts securely fixed in position, using self-tapping screws.

# ATHEY Nº 160 EQUIPMENT FOR COTTAGE TYPE STEEL CASEMENTS SCALE-FULL SIZE



No. 3 strip as applied to frame and weather bar member of casement sash where screens or trim do not interfere with this type of installation.



Suggestion for weather stripping casement windows where screens or wood trim prevent installation of No. 3 strip to face of weather bar.

No. 33 Bronze and Felt weather strip as applied inside of channel on Cottage Casement sash.



No. 34 Bronze and felt strip can also be applied to inside of channel on the above type of casement sash provided there is ¼" clearance at "A" to permit sash at "B" to pass over strip.

| Head           | 3 |
|----------------|---|
| Transom Bar    | 3 |
| Sill           | 3 |
| Jan b          | 3 |
| Meeting Stiles | 3 |

|     | BRONZ | ZE                     |
|-----|-------|------------------------|
| No. | Gauge | Thickness<br>in Inches |
| 3   | 26    | .015                   |

#### SPECIFICATION

Install on all (cottage type) steel casement windows At