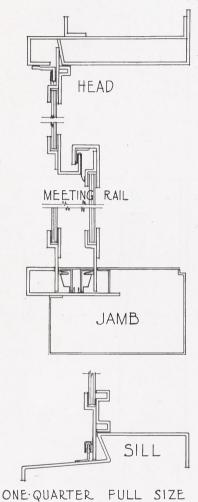

- 1. First to appear on the market many years ago, and still in common use, was the single member metal rail, or rib. This rail is fastened to the jamb in sash runway with the rib engaging a groove in sash. As ample clearance must be allowed to give free movement of the sash, maximum efficiency is not obtainable.
- 2. The second principle is the metal strip fastened to the jamb, usually set in runway of sash and engaging a second metal strip by hook or turn which is fastened to the sash, known as the metal-to-metal contact. This type to be effective as weather-proofing must necessarily fit too closely for easy operation of the window.
- 3. ATHEY is the metal rail fastened to the jamb in runway of sash and operating in a metal channel which is cloth lined, and inserted in a groove in the sash, thus furnishing what is known as the cloth-to-metal contact. The cloth used is a three-ply material manufactured solely for this purpose and will remain soft and pliable indefinitely. The rib is provided with a felt backing, which prevents any possibility of leakage between the strip and the jamb.