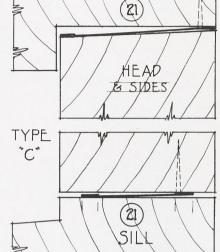

- 1. First to appear on the market many years ago, and still in common use, was the single member metal rail, or rib. This rail is fastened to the jamb in sash runway with the rib engaging a groove in sash. As ample clearance must be allowed to give free movement of the sash, maximum efficiency is not obtainable.
- 2. The second principle is the metal strip fastened to the jamb, usually set in runway of sash and engaging a second metal strip by hook or turn which is fastened to the sash, known as the metal-to-metal contact. This type to be effective as weather-proofing must necessarily fit too closely for easy operation of the window.
- 3. ATHEY is the metal rail fastened to the jamb in runway of sash and operating in a metal channel which is cloth lined, and inserted in a groove in the sash, thus furnishing what is known as the cloth-to-metal contact. The cloth used is a three-ply material manufactured solely for this purpose and will remain soft and pliable indefinitely. The rib is provided with a felt backing, which prevents any possibility of leakage between the strip and the jamb.