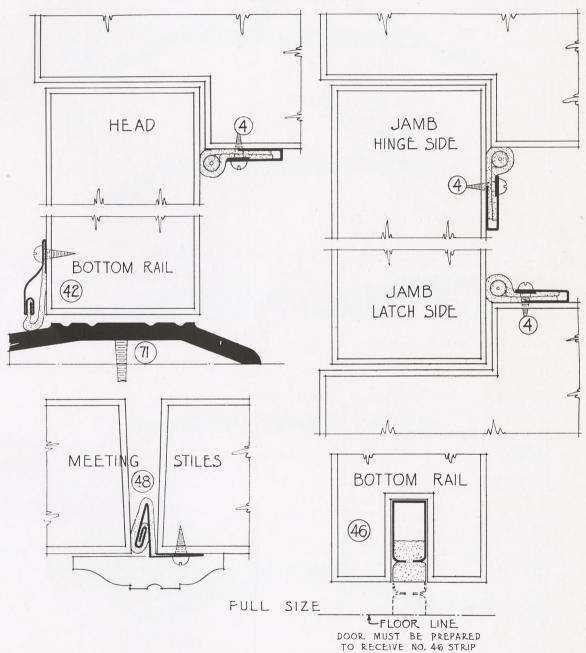

d to inside of channel on the above type of casement sash provided there is ¼" clearance at "A" to permit sash at "B" to pass over strip.

| Head           | 3 |
|----------------|---|
| Transom Bar    | 3 |
| Sill           | 3 |
| Jan b          | 3 |
| Meeting Stiles | 3 |

|     | BRONZ | ZE                     |
|-----|-------|------------------------|
| No. | Gauge | Thickness<br>in Inches |
| 3   | 26    | .015                   |

#### SPECIFICATION

Install on all (cottage type) steel casement windows Athey No. 160 bronze cloth-lined weather strip equipment, all carefully aligned for full contact and tight seal, all intersecting members mitred and all parts securely fixed in position, using self-tapping screws.

# ATHEY Nº 170 EQUIPMENT FOR

METAL CLAD OR HOLLOW METAL FIRE DOORS



| Head           | 4         |
|----------------|-----------|
| Jambs          | 4         |
| Bottom of Door | 42 and 71 |
| Bottom of Door | 46        |
| Meeting Stiles | 48        |

|     | BRONZE         |                        | ZINC  |                        |
|-----|----------------|------------------------|-------|------------------------|
| No. | Gauge          | Thickness<br>in Inches | Gauge | Thickness<br>in Inches |
| 4   | 25             | .0179                  | 9     | .018                   |
| 42  | 28             | .0125                  |       |                        |
| 46  |                |                        |       |                        |
| 48  | 30             | .010                   |       |                        |
| 71  | Extruded Brass |