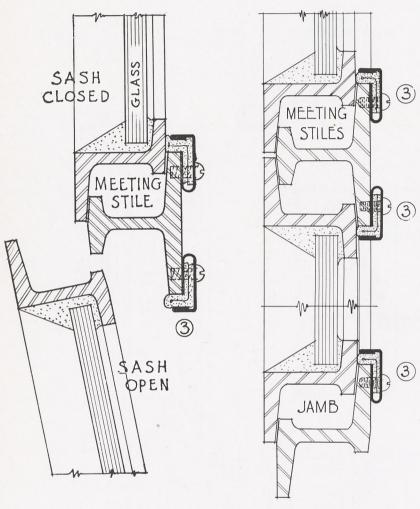

THE ATHEY

The Athey method comprises the rail type strip, but with a ball-formed rib and a strip of felt at the back, which prevent air leakage at the jamb, also a cloth-lined zinc channel entirely excluding dirt as well as cold air and preventing rattle of the sash. An important feature is that in double-hung windows one-third of the height of each sash is grooved for the sash cord, about one-half inch wide without protection, with a one-piece strip, while with Athey strip the window is protected the entire height, the channel being continuous.

- 1. First to appear on the market many years ago, and still in common use, was the single member metal rail, or rib. This rail is fastened to the jamb in sash runway with the rib engaging a groove in sash. As ample clearance must be allowed to give free movement of the sash, maximum efficiency is not obtainable.
- 2. The second principle is the metal strip fastened to the jamb, usually set in runway of sash and engaging a second metal strip by hook or turn which is fastened to the sash, known as the metal-to-metal contact. This type to be effective as weather-proofing must necessarily fit too closely for easy operation of the window.
- 3. ATHEY is the metal rail fastened to the jamb in runway of sash and operating in a metal channel which is cloth lined, and inserted in a groove in the sash, thus furnishing what is known as the cloth-to-metal contact. The cloth used is a three-ply material manufactured solely for this purpose and will remain soft and pliable indefinitely. The rib is provided with a felt backing, which prevents any possibility of leakage between the strip and the jamb.