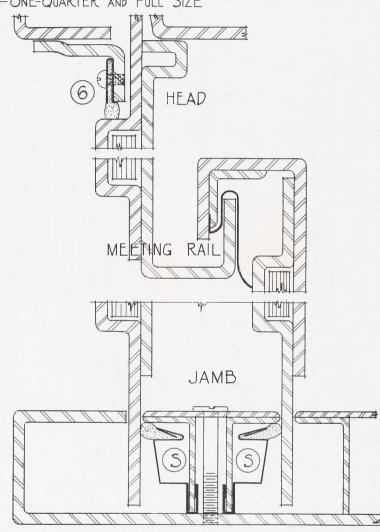

- 1. First to appear on the market many years ago, and still in common use, was the single member metal rail, or rib. This rail is fastened to the jamb in sash runway with the rib engaging a groove in sash. As ample clearance must be allowed to give free movement of the sash, maximum efficiency is not obtainable.
- 2. The second principle is the metal strip fastened to the jamb, usually set in runway of sash and engaging a second metal strip by hook or turn which is fastened to the sash, known as the metal-to-metal contact. This type to be effective as weather-proofing must necessarily fit too closely for easy operation of the window.
- 3. ATHEY is the metal rail fastened to the jamb in runway of sash and operating in a metal channel which is cloth lined, and inserted in a groove in the sash, thus furnishing what is known as the cloth-to-metal contact. The cloth used is a three-ply material manufactured solely for this purpose and will remain soft and pliable indefinitely. The rib is provided with a felt backing, which prevents any possibility of leakage between the strip and the jamb.