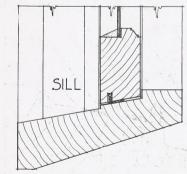

#### WEATHERSTRIPPING PRINCIPLES

The object of weatherstripping a window or door is to provide an air tight seal between the jamb or fixed portion of the opening and the sash or movable portion. The more continuous this line of contact can be made around the edge of the sash or door, the more positive the result. The "weak spot" or point of greatest leakage is at the corner of the opening; thus it follows that if the horizontal and vertical strips do not meet and member at the corners best results cannot be obtained. There are three separate and distinct basic principles used in the effort to seal doors and windows.

- 1. First to appear on the market many years ago, and still in common use, was the single member metal rail, or rib. This rail is fastened to the jamb in sash runway with the rib engaging a groove in sash. As ample clearance must be allowed to give free movement of the sash, maximum efficiency is not obtainable.
- 2. The second principle is the metal strip fastened to the jamb, usually set in runway of sash and engaging a second metal strip by hook or turn which is fastened to the sash, known as the metal-to-metal contact. This type to be effective as weather-proofing must necessarily fit too closely for easy operation of the window.
- 3. ATHEY is the metal rail fastened to the jamb in runway of sash and operating in a metal channel which is cloth lined, and inserted in a groove in the sash, thus furnishing what is known as the cloth-to-metal contact. The cloth used is a three-ply material manufactured solely for this purpose and will remain soft and pliable indefinitely. The rib is provided with a felt backing, which prevents any possibility of leakage between the strip and the jamb.