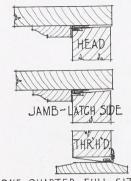

#### WEATHERSTRIPPING PRINCIPLES

The object of weatherstripping a window or door is to provide an air tight seal between the jamb or fixed portion of the opening and the sash or movable portion. The more continuous this line of contact can be made around the edge of the sash or door, the more positive the result. The "weak spot" or point of greatest leakage is at the corner of the opening; thus it follows that if the horizontal and vertical strips do not meet and member at the corners best results cannot be obtained. There are three separate and distinct basic principles used in the effort to seal doors and windows.

- 1. First to appear on the market many years ago, and still in common use, was the single member metal rail, or rib. This rail is fastened to the jamb in sash runway with the rib engaging a groove in sash. As ample clearance must be allowed to give free movement of the sash, maximum efficiency is not obtainable.
- 2. The second principle is the metal strip fastened to the jamb, usually set in runway of sash and engaging a second metal strip by hook or turn which is fastened to the sash, known as the metal-to-metal contact. This type to be effective as weather-proofing must necessarily fit too closely for easy operation of the window.
- 3. ATHEY is the metal rail fastened to the jamb in runway of sash and operating in a metal channel which is cloth lined, and inserted in a groove in the sash, thus furnishing what is known as the cloth-to-metal contact. The cloth used is a three-ply material manufactured solely for this purpose and will remain soft and pliable indefinitely. The rib is provided with a felt backing, which prevents any possibility of leakage between the strip and the jamb.