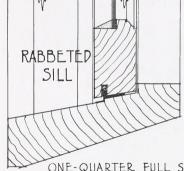

THE ATHEY

The Athey method comprises the rail type strip, but with a ball-formed rib and a strip of felt at the back, which prevent air leakage at the jamb, also a cloth-lined zinc channel entirely excluding dirt as well as cold air and preventing rattle of the sash. An important feature is that in double-hung windows one-third of the height of each sash is grooved for the sash cord, about one-half inch wide without protection, with a one-piece strip, while with Athey strip the window is protected the entire height, the channel being continuous.