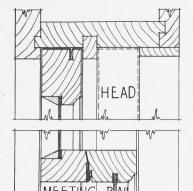

#### WEATHERSTRIPPING PRINCIPLES

The object of weatherstripping a window or door is to provide an air tight seal between the jamb or fixed portion of the opening and the sash or movable portion. The more continuous this line of contact can be made around the edge of the sash or door, the more positive the result. The "weak spot" or point of greatest leakage is at the corner of the opening; thus it follows that if the horizontal and vertical strips do not meet and member at the corners best results cannot be obtained. There are three separate and distinct basic principles used in the effort to seal doors and windows.

- 1. First to appear on the market many years ago, and still in common use, was the single member metal rail, or rib. This rail is fastened to the jamb in sash runway with the rib engaging a groove in sash. As ample clearance must be allowed to give free movement of the sash, maximum efficiency is not obtainable.
- 2. The second principle is the metal strip fastened to the jamb, usually set in runway of sash and engaging a second metal strip by hook or turn which is fastened to the sash, known as the metal-to-metal contact. This type to be effective as weather-proofing must necessarily fit too closely for easy operation of the window.
- 3. ATHEY is the metal rail fastened to the jamb in runway of sash and operating in a metal channel which is cloth lined, and inserted in a groove in the sash, thus furnishing what is known as the cloth-to-metal contact. The cloth used is a three-ply material manufactured solely for this purpose and will remain soft and pliable indefinitely. The rib is provided with a felt backing, which prevents any possibility of leakage between the strip and the jamb.