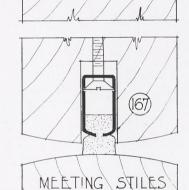

#### WEATHERSTRIPPING PRINCIPLES

The object of weatherstripping a window or door is to provide an air tight seal between the jamb or fixed portion of the opening and the sash or movable portion. The more continuous this line of contact can be made around the edge of the sash or door, the more positive the result. The "weak spot" or point of greatest leakage is at the corner of the opening; thus it follows that if the horizontal and vertical strips do not meet and member at the corners best results cannot be obtained. There are three separate and distinct basic principles used in the effort to seal doors and windows.

- 1. First to appear on the market many years ago, and still in common use, was the single member metal rail, or rib. This rail is fastened to the jamb in sash runway with the rib engaging a groove in sash. As ample clearance must be allowed to give free movement of the sash, maximum efficiency is not obtainable.
- 2. The second principle is the metal strip fastened to the jamb, usually set in runway of sash and engaging a second metal strip by hook or turn which is fastened to the sash, known as the metal-to-metal contact. This type to be effective as weather-proofing must necessarily fit too closely for easy operation of the window.
- 3. ATHEY is the metal rail fastened to the jamb in runway of sash and operating in a metal channel which is cloth lined, and inserted in a groove in the sash, thus furnishing what is known as the cloth-to-metal contact. The cloth used is a three-ply material manufactured solely for this purpose and will remain soft and pliable indefinitely. The rib is provided with a felt backing, which prevents any possibility of leakage between the strip and the jamb.