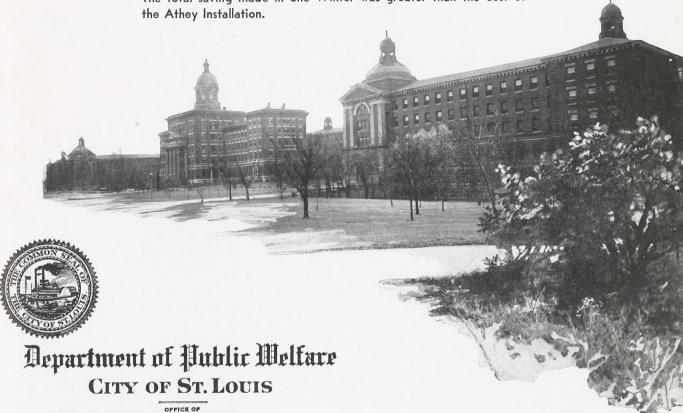

#### SAVING WITH ATHEY WEATHERSTRIPPING INSTALLATION

This Is An Unsolicited Endorsement

Cost of Athey Weatherstrip Installation..... \$13,113.00 Saving in fuel cost the first Winter.....\$10,500.00 Saving in blankets 2,000.00 Saving in handling fuel and ashes.....??? Saving in cleaning expense.....???

The total saving made in one Winter was greater than the cost of the Athey Installation.

DIRECTOR OF PUBLIC WELFARE 329 MUNICIPAL COURTS BLDG.

February 16, 1929.

The Athey Company, Gentlemen: --

You will perhaps be glad to know that through the weather-stripping job handled by your people at the City Sanitarium recently, we were able to discontinue the use of one 350 horse-power boiler, a saving to the City of about \$1500.00 a month in coal. We were also able to cancel an order for about \$2000.00 worth of blankets, which had been requisitioned for use during the present winter.

Feeling that this information would be of interest to you, we gladly submit it.

Yours very trul

Al Dalusbury
Director of Public Welfare.

TWO TIMES ACTUAL DIMENSIONS