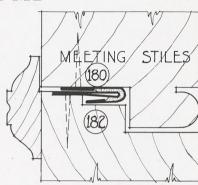

THE ATHEY

The Athey method comprises the rail type strip, but with a ball-formed rib and a strip of felt at the back, which prevent air leakage at the jamb, also a cloth-lined zinc channel entirely excluding dirt as well as cold air and preventing rattle of the sash. An important feature is that in double-hung windows one-third of the height of each sash is grooved for the sash cord, about one-half inch wide without protection, with a one-piece strip, while with Athey strip the window is protected the entire height, the channel being continuous.

- 1. First to appear on the market many years ago, and still in common use, was the single member metal rail, or rib. This rail is fastened to the jamb in sash runway with the rib engaging a groove in sash. As ample clearance must be allowed to give free movement of the sash, maximum efficiency is not obtainable.
- 2. The second principle is the metal strip fastened to the jamb, usually set in runway of sash and engaging a second metal strip by hook or turn which is fastened to the sash, known as the metal-to-metal contact. This type to be effective as weather-proofing must necessarily fit too closely for easy operation of the window.
- 3. ATHEY is the metal rail fastened to the jamb in runway of sash and operating in a metal channel which is cloth lined, and inserted in a groove in the sash, thus furnishing what is known as the cloth-to-metal contact. The cloth used is a three-ply material manufactured solely for this purpose and will remain soft and pliable indefinitely. The rib is provided with a felt backing, which prevents any possibility of leakage between the strip and the jamb.