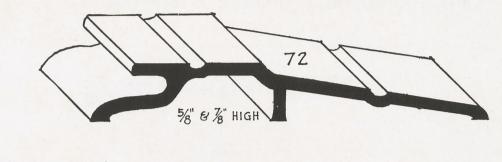

- 1. First to appear on the market many years ago, and still in common use, was the single member metal rail, or rib. This rail is fastened to the jamb in sash runway with the rib engaging a groove in sash. As ample clearance must be allowed to give free movement of the sash, maximum efficiency is not obtainable.
- 2. The second principle is the metal strip fastened to the jamb, usually set in runway of sash and engaging a second metal strip by hook or turn which is fastened to the sash, known as the metal-to-metal contact. This type to be effective as weather-proofing must necessarily fit too closely for easy operation of the window.
- 3. ATHEY is the metal rail fastened to the jamb in runway of sash and operating in a metal channel which is cloth lined, and inserted in a groove in the sash, thus furnishing what is known as the cloth-to-metal contact. The cloth used is a three-ply material manufactured solely for this purpose and will remain soft and pliable indefinitely. The rib is provided with a felt backing, which prevents any possibility of leakage between the strip and the jamb.

The Athey Company is prepared to furnish material for weatherstripping in accordance with any of the above principles, but sincerely recommends the cloth-to-metal idea as being the most effective preventive of leakage of cold air, dust and soot around windows and doors. We guarantee it will give the greatest degree of satisfaction in this respect, at the same time maintaining a flexible contact which permits the easy operation of the windows.