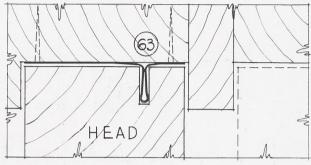

#### WEATHERSTRIPPING PRINCIPLES

The object of weatherstripping a window or door is to provide an air tight seal between the jamb or fixed portion of the opening and the sash or movable portion. The more continuous this line of contact can be made around the edge of the sash or door, the more positive the result. The "weak spot" or point of greatest leakage is at the corner of the opening; thus it follows that if the horizontal and vertical strips do not meet and member at the corners best results cannot be obtained. There are three separate and distinct basic principles used in the effort to seal doors and windows.

- 1. First to appear on the market many years ago, and still in common use, was the single member metal rail, or rib. This rail is fastened to the jamb in sash runway with the rib engaging a groove in sash. As ample clearance must be allowed to give free movement of the sash, maximum efficiency is not obtainable.
- 2. The second principle is the metal strip fastened to the jamb, usually set in runway of sash and engaging a second metal strip by hook or turn which is fastened to the sash, known as the metal-to-metal contact. This type to be effective as weather-proofing must necessarily fit too closely for easy operation of the window.
- 3. ATHEY is the metal rail fastened to the jamb in runway of sash and operating in a metal channel which is cloth lined, and inserted in a groove in the sash, thus furnishing what is known as the cloth-to-metal contact. The cloth used is a three-ply material manufactured solely for this purpose and will remain soft and pliable indefinitely. The rib is provided with a felt backing, which prevents any possibility of leakage between the strip and the jamb.