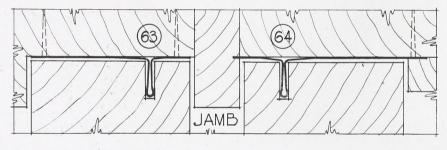

#### WEATHERSTRIPPING PRINCIPLES

The object of weatherstripping a window or door is to provide an air tight seal between the jamb or fixed portion of the opening and the sash or movable portion. The more continuous this line of contact can be made around the edge of the sash or door, the more positive the result. The "weak spot" or point of greatest leakage is at the corner of the opening; thus it follows that if the horizontal and vertical strips do not meet and member at the corners best results cannot be obtained. There are three separate and distinct basic principles used in the effort to seal doors and windows.

- 1. First to appear on the market many years ago, and still in common use, was the single member metal rail, or rib. This rail is fastened to the jamb in sash runway with the rib engaging a groove in sash. As ample clearance must be allowed to give free movement of the sash, maximum efficiency is not obtainable.
- 2. The second principle is the metal strip fastened to the jamb, usually set in runway of sash and engaging a second metal strip by hook or turn which is fastened to the sash, known as the metal-to-metal contact. This type to be effective as weather-proofing must necessarily fit too closely for easy operation of the window.
- 3. ATHEY is the metal rail fastened to the jamb in runway of sash and operating in a metal channel which is cloth lined, and inserted in a groove in the sash, thus furnishing what is known as the cloth-to-metal contact. The cloth used is a three-ply material manufactured solely for this purpose and will remain soft and pliable indefinitely. The rib is provided with a felt backing, which prevents any possibility of leakage between the strip and the jamb.