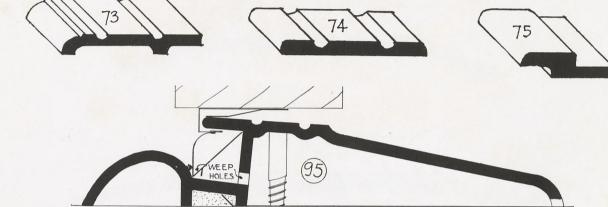

- 1. First to appear on the market many years ago, and still in common use, was the single member metal rail, or rib. This rail is fastened to the jamb in sash runway with the rib engaging a groove in sash. As ample clearance must be allowed to give free movement of the sash, maximum efficiency is not obtainable.
- 2. The second principle is the metal strip fastened to the jamb, usually set in runway of sash and engaging a second metal strip by hook or turn which is fastened to the sash, known as the metal-to-metal contact. This type to be effective as weather-proofing must necessarily fit too closely for easy operation of the window.
- 3. ATHEY is the metal rail fastened to the jamb in runway of sash and operating in a metal channel which is cloth lined, and inserted in a groove in the sash, thus furnishing what is known as the cloth-to-metal contact. The cloth used is a three-ply material manufactured solely for this purpose and will remain soft and pliable indefinitely. The rib is provided with a felt backing, which prevents any possibility of leakage between the strip and the jamb.

The Athey Company is prepared to furnish material for weatherstripping in accordance with any of the above principles, but sincerely recommends the cloth-to-metal idea as being the most effective preventive of leakage of cold air, dust and soot around windows and doors. We guarantee it will give the greatest degree of satisfaction in this respect, at the same time maintaining a flexible contact which permits the easy operation of the windows.