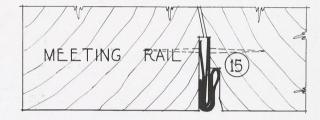

#### WEATHERSTRIPPING PRINCIPLES

The object of weatherstripping a window or door is to provide an air tight seal between the jamb or fixed portion of the opening and the sash or movable portion. The more continuous this line of contact can be made around the edge of the sash or door, the more positive the result. The "weak spot" or point of greatest leakage is at the corner of the opening; thus it follows that if the horizontal and vertical strips do not meet and member at the corners best results cannot be obtained. There are three separate and distinct basic principles used in the effort to seal doors and windows.

- 1. First to appear on the market many years ago, and still in common use, was the single member metal rail, or rib. This rail is fastened to the jamb in sash runway with the rib engaging a groove in sash. As ample clearance must be allowed to give free movement of the sash, maximum efficiency is not obtainable.
- 2. The second principle is the metal strip fastened to the jamb, usually set in runway of sash and engaging a second metal strip by hook or turn which is fastened to the sash, known as the metal-to-metal contact. This type to be effective as weather-proofing must necessarily fit too closely for easy operation of the window.
- 3. ATHEY is the metal rail fastened to the jamb in runway of sash and operating in a metal channel which is cloth lined, and inserted in a groove in the sash, thus furnishing what is known as the cloth-to-metal contact. The cloth used is a three-ply material manufactured solely for this purpose and will remain soft and pliable indefinitely. The rib is provided with a felt backing, which prevents any possibility of leakage between the strip and the jamb.