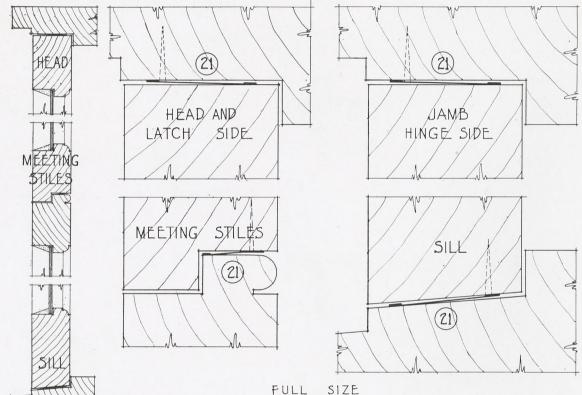

THE ATHEY

The Athey method comprises the rail type strip, but with a ball-formed rib and a strip of felt at the back, which prevent air leakage at the jamb, also a cloth-lined zinc channel entirely excluding dirt as well as cold air and preventing rattle of the sash. An important feature is that in double-hung windows one-third of the height of each sash is grooved for the sash cord, about one-half inch wide without protection, with a one-piece strip, while with Athey strip the window is protected the entire height, the channel being continuous.

- 1. First to appear on the market many years ago, and still in common use, was the single member metal rail, or rib. This rail is fastened to the jamb in sash runway with the rib engaging a groove in sash. As ample clearance must be allowed to give free movement of the sash, maximum efficiency is not obtainable.
- 2. The second principle is the metal strip fastened to the jamb, usually set in runway of sash and engaging a second metal strip by hook or turn which is fastened to the sash, known as the metal-to-metal contact. This type to be effective as weather-proofing must necessarily fit too closely for easy operation of the window.
- 3. ATHEY is the metal rail fastened to the jamb in runway of sash and operating in a metal channel which is cloth lined, and inserted in a groove in the sash, thus furnishing what is known as the cloth-to-metal contact. The cloth used is a three-ply material manufactured solely for this purpose and will remain soft and pliable indefinitely. The rib is provided with a felt backing, which prevents any possibility of leakage between the strip and the jamb.