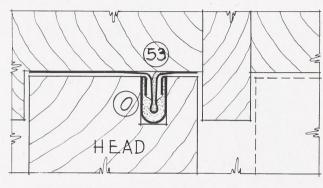

- 1. First to appear on the market many years ago, and still in common use, was the single member metal rail, or rib. This rail is fastened to the jamb in sash runway with the rib engaging a groove in sash. As ample clearance must be allowed to give free movement of the sash, maximum efficiency is not obtainable.
- 2. The second principle is the metal strip fastened to the jamb, usually set in runway of sash and engaging a second metal strip by hook or turn which is fastened to the sash, known as the metal-to-metal contact. This type to be effective as weather-proofing must necessarily fit too closely for easy operation of the window.
- 3. ATHEY is the metal rail fastened to the jamb in runway of sash and operating in a metal channel which is cloth lined, and inserted in a groove in the sash, thus furnishing what is known as the cloth-to-metal contact. The cloth used is a three-ply material manufactured solely for this purpose and will remain soft and pliable indefinitely. The rib is provided with a felt backing, which prevents any possibility of leakage between the strip and the jamb.