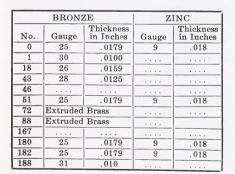

eeting Stiles | 21 | 1 |

| Head           | 21 | 4   | BRONZE |                        |
|----------------|----|-----|--------|------------------------|
| Jamb           | 21 | No. | Gauge  | Thickness<br>in Inches |
| Meeting Stiles | 21 | 2   | 30     | .0100                  |
| Sill           | 21 | 21  | 30     | .0100                  |

#### **SPECIFICATION**

Install on all wood out-swinging casement windows Athey No. 100 corrugated spring bronze weather-proof equipment, having both edges hemmed, all carefully aligned for tight seal and all parts securely fixed in position, using brass or copper nails, with one nail to each mark.

# Athey Company





1



KEEPER STRIP AT

FACE OF LOCK

#### No 110 EQUIPMENT ATHEY FOR

#### WOOD DOORS

SCALE - ONE-QUARTER AND FULL SIZE













| Head                         | 180 and 182 |
|------------------------------|-------------|
| Jamb-Latch Side              | 180 and 182 |
| Jamb-Hinge Side              | 0 and 51    |
| Bottom of Door               | 43          |
| Bottom of Door               | 18 and 72   |
| Bottom of Door               | 88 and 188  |
| Bottom of Door               | 46          |
| Meeting Stiles               | 167         |
| Face of Lock                 | 1           |
| Head of Circle<br>Head Doors | 132         |

#### SPECIFICATION

Install on all wood exterior doors Athey No. 110 zinc (or bronze) cloth lined weather strip equipment, using concealed interlocking strips at sides and head, No. 43 bronze and leather door bottom over wood or plain brass thresholds (or No. 72 extruded brass si