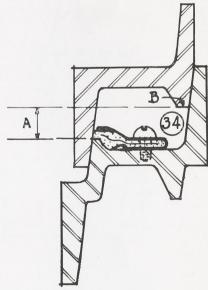

|
| 198 | 30    | .010                   |

#### SPECIFICATION

Install on all ventilator units of steel factory sash Athey No. 150 bronze cloth lined weather strip equipment, all carefully aligned for full contact and tight seal, all intersecting members mitred and all parts securely fixed in position, using self-tapping screws.

# ATHEY Nº 160 EQUIPMENT FOR COTTAGE TYPE STEEL CASEMENTS SCALE-FULL SIZE



No. 3 strip as applied to frame and weather bar member of casement sash where screens or trim do not interfere with this type of installation.



Suggestion for weather stripping casement windows where screens or wood trim prevent installation of No. 3 strip to face of weather bar.

No. 33 Bronze and Felt weather strip as applied inside of channel on Cottage Casement sash.



No. 34 Bronze and felt strip can also be applied to inside of channel on the above type of casement sash provided there is ¼" clearance at "A" to permit sash at "B" to pass over strip.

| Head           | 3 |
|----------------|---|
| Transom Bar    | 3 |
| Sill           | 3 |
| Jan b          | 3 |
| Meeting Stiles | 3 |

|     | BRONZ | ZE                     |
|-----|-------|------------------------|
| No. | Gauge | Thickness<br>in Inches |
| 3   | 26    | .015                   |

#### SPECIFICATION

Install on all (cottage type) steel casement windows Athey No. 160 bronze cloth-lined weather strip equipment, all carefully aligned for full contact and tight seal, all intersecting members mitred and all parts securely fixed in position, using self-tapping screws.

# ATHEY Nº 170 EQUIP