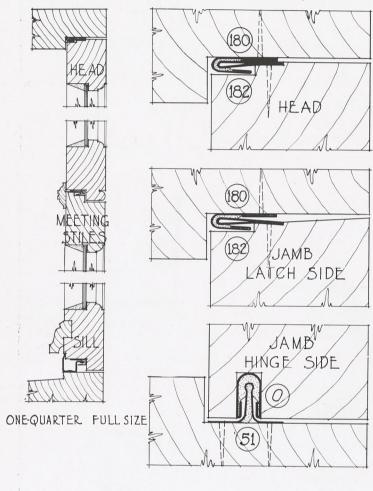

THE ATHEY

The Athey method comprises the rail type strip, but with a ball-formed rib and a strip of felt at the back, which prevent air leakage at the jamb, also a cloth-lined zinc channel entirely excluding dirt as well as cold air and preventing rattle of the sash. An important feature is that in double-hung windows one-third of the height of each sash is grooved for the sash cord, about one-half inch wide without protection, with a one-piece strip, while with Athey strip the window is protected the entire height, the channel being continuous.

THE CLOTH

The channel lining is a three-ply felted cloth woven specially for our use. It is held in the hem of the zinc by prick punching at every half inch. Although moths do not select

windows for their habitation, the cloth is chemically treated with a creosote compound, thus protecting it in storage and also preventing deterioration otherwise of the fabric. The cloth is firmly attached and will last indefinitely without losing its efficiency. We have removed specimens of it from double-hung windows after nineteen years of service and there is no indication of wear; in fact, our contracts for this type of window guarantee the weatherstrip for the life of the building.

- 1. First to appear on the market many years ago, and still in common use, was the single member metal rail, or rib. This rail is fastened to the jamb in sash runway with the rib engaging a groove in sash. As ample clearance must be allowed to give free movement of the sash, maximum efficiency is not obtainable.
- 2. The second principle is the metal strip fastened to the jamb, usually set in runway of sash and engaging a second metal strip by hook or turn which is fastened to the sash, known as the metal-to-metal contact. This type to be effective as weather-proofing must necessarily fit too closely for easy operation of the window.
- 3. ATHEY is the metal rail fastened to the jamb in runway of sash and operating in a metal channel which is cloth lined, and inserted in a groove in the sash, thus furnishing what is known as the cloth-to-metal contact. The cloth used is a three-ply material manufactured solely for this purpose and will remain soft and pliable indefinitely. The rib is provided with a felt backing, which prevents any possibility of leakage between the strip and the jamb.