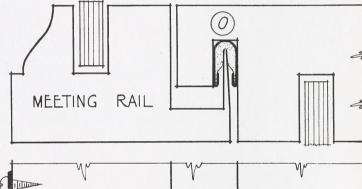

THE ATHEY

The Athey method comprises the rail type strip, but with a ball-formed rib and a strip of felt at the back, which prevent air leakage at the jamb, also a cloth-lined zinc channel entirely excluding dirt as well as cold air and preventing rattle of the sash. An important feature is that in double-hung windows one-third of the height of each sash is grooved for the sash cord, about one-half inch wide without protection, with a one-piece strip, while with Athey strip the window is protected the entire height, the channel being continuous.

#### WEATHERSTRIPPING PRINCIPLES

The object of weatherstripping a window or door is to provide an air tight seal between the jamb or fixed portion of the opening and the sash or movable portion. The more continuous this line of contact can be made around the edge of the sash or door, the more positive the result. The "weak spot" or point of greatest leakage is at the corner of the opening; thus it follows that if the horizontal and vertical strips do not meet and member at the corners best results cannot be obtained. There are three separate and distinct basic principles used in the effort to seal doors and windows.

- 1. First to appear on the market many years ago, and still in common use, was the single member metal rail, or rib. This rail is fastened to the jamb in sash runway with the rib engaging a groove in sash. As ample clearance must be allowed to give free movement of the sash, maximum efficiency is not obtainable.
- 2. The second principle is the metal strip fastened to the jamb, usually set in runway of sash and engaging a second metal strip by hook or turn which is fastened to the sash, known as the metal-to-metal contact. This type to be effective as weather-proofing must necessarily fit too closely for easy operation of the window.
- 3. ATHEY is the metal rail fastened to the jamb in runway of sash and operating in a metal channel which is cloth lined, and inserted in a groove in the sash, thus furnishing what is known as the cloth-to-metal contact. The cloth used is a three-ply material manufactured solely for this purpose and will remain soft and pliable indefinitely. The rib is provided with a felt backing, which prevents any possibility of leakage between the strip and the jamb.