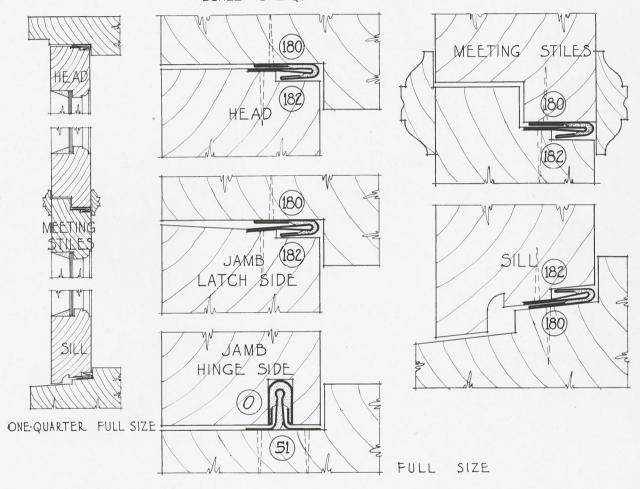

THE ATHEY

The Athey method comprises the rail type strip, but with a ball-formed rib and a strip of felt at the back, which prevent air leakage at the jamb, also a cloth-lined zinc channel entirely excluding dirt as well as cold air and preventing rattle of the sash. An important feature is that in double-hung windows one-third of the height of each sash is grooved for the sash cord, about one-half inch wide without protection, with a one-piece strip, while with Athey strip the window is protected the entire height, the channel being continuous.

- 1. First to appear on the market many years ago, and still in common use, was the single member metal rail, or rib. This rail is fastened to the jamb in sash runway with the rib engaging a groove in sash. As ample clearance must be allowed to give free movement of the sash, maximum efficiency is not obtainable.
- 2. The second principle is the metal strip fastened to the jamb, usually set in runway of sash and engaging a second metal strip by hook or turn which is fastened to the sash, known as the metal-to-metal contact. This type to be effective as weather-proofing must necessarily fit too closely for easy operation of the window.
- 3. ATHEY is the metal rail fastened to the jamb in runway of sash and operating in a metal channel which is cloth lined, and inserted in a groove in the sash, thus furnishing what is known as the cloth-to-metal contact. The cloth used is a three-ply material manufactured solely for this purpose and will remain soft and pliable indefinitely. The rib is provided with a felt backing, which prevents any possibility of leakage between the strip and the jamb.