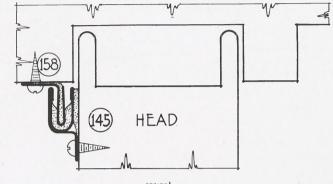

THE ATHEY

The Athey method comprises the rail type strip, but with a ball-formed rib and a strip of felt at the back, which prevent air leakage at the jamb, also a cloth-lined zinc channel entirely excluding dirt as well as cold air and preventing rattle of the sash. An important feature is that in double-hung windows one-third of the height of each sash is grooved for the sash cord, about one-half inch wide without protection, with a one-piece strip, while with Athey strip the window is protected the entire height, the channel being continuous.

#### WEATHERSTRIPPING PRINCIPLES

The object of weatherstripping a window or door is to provide an air tight seal between the jamb or fixed portion of the opening and the sash or movable portion. The more continuous this line of contact can be made around the edge of the sash or door, the more positive the result. The "weak spot" or point of greatest leakage is at the corner of the opening; thus it follows that if the horizontal and vertical strips do not meet and member at the corners best results cannot be obtained. There are three separate and distinct basic principles used in the effort to seal doors and windows.

- 1. First to appear on the market many years ago, and still in common use, was the single member metal rail, or rib. This rail is fastened to the jamb in sash runway with the rib engaging a groove in sash. As ample clearance must be allowed to give free movement of the sash, maximum efficiency is not obtainable.
- 2. The second principle is the metal strip fastened to the jamb, usually set in runway of sash and engaging a second metal strip by hook or turn which is fastened to the sash, known as the metal-to-metal contact. This type to be effective as weather-proofing must necessarily fit too closely for easy operation of the window.
- 3. ATHEY is the metal rail fastened to the jamb in runway of sash and operating in a metal channel which is cloth lined, and inserted in a groove in the sash, thus furnishing what is known as the cloth-to-metal contact. The cloth used is a three-ply material manufactured solely for this purpose and will remain soft and pliable indefinitely. The rib is provided with a felt backing, which prevents any possibility of leakage between the strip and the jamb.