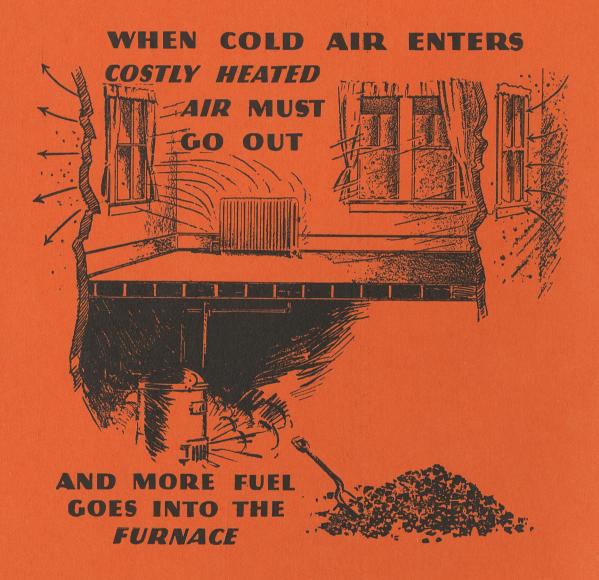

#### WEATHERSTRIPPING PRINCIPLES

The object of weatherstripping a window or door is to provide an air tight seal between the jamb or fixed portion of the opening and the sash or movable portion. The more continuous this line of contact can be made around the edge of the sash or door, the more positive the result. The "weak spot" or point of greatest leakage is at the corner of the opening; thus it follows that if the horizontal and vertical strips do not meet and member at the corners best results cannot be obtained. There are three separate and distinct basic principles used in the effort to seal doors and windows.

- 1. First to appear on the market many years ago, and still in common use, was the single member metal rail, or rib. This rail is fastened to the jamb in sash runway with the rib engaging a groove in sash. As ample clearance must be allowed to give free movement of the sash, maximum efficiency is not obtainable.
- 2. The second principle is the metal strip fastened to the jamb, usually set in runway of sash and engaging a second metal strip by hook or turn which is fastened to the sash, known as the metal-to-metal contact. This type to be effective as weather-proofing must necessarily fit too closely for easy operation of the window.
- 3. ATHEY is the metal rail fastened to the jamb in runway of sash and operating in a metal channel which is cloth lined, and inserted in a groove in the sash, thus furnishing what is known as the cloth-to-metal contact. The cloth used is a three-ply material manufactured solely for this purpose and will remain soft and pliable indefinitely. The rib is provided with a felt backing, which prevents any possibility of leakage between the strip and the jamb.

The Athey Company is prepared to furnish material for weatherstripping in accordance with any of the above principles, but sincerely recommends the cloth-to-metal idea as being the most effective preventive of leakage of cold air, dust and soot around windows and doors. We guarantee it will give the greatest degree of satisfaction in this respect, at the same time maintaining a flexible contact which permits the easy operation of the windows.