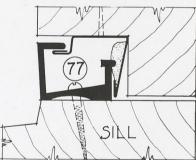

THE ATHEY

The Athey method comprises the rail type strip, but with a ball-formed rib and a strip of felt at the back, which prevent air leakage at the jamb, also a cloth-lined zinc channel entirely excluding dirt as well as cold air and preventing rattle of the sash. An important feature is that in double-hung windows one-third of the height of each sash is grooved for the sash cord, about one-half inch wide without protection, with a one-piece strip, while with Athey strip the window is protected the entire height, the channel being continuous.

- 1. First to appear on the market many years ago, and still in common use, was the single member metal rail, or rib. This rail is fastened to the jamb in sash runway with the rib engaging a groove in sash. As ample clearance must be allowed to give free movement of the sash, maximum efficiency is not obtainable.
- 2. The second principle is the metal strip fastened to the jamb, usually set in runway of sash and engaging a second metal strip by hook or turn which is fastened to the sash, known as the metal-to-metal contact. This type to be effective as weather-proofing must necessarily fit too closely for easy operation of the window.
- 3. ATHEY is the metal rail fastened to the jamb in runway of sash and operating in a metal channel which is cloth lined, and inserted in a groove in the sash, thus furnishing what is known as the cloth-to-metal contact. The cloth used is a three-ply material manufactured solely for this purpose and will remain soft and pliable indefinitely. The rib is provided with a felt backing, which prevents any possibility of leakage between the strip and the jamb.