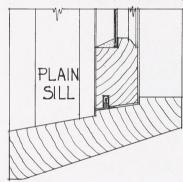

THE ATHEY

The Athey method comprises the rail type strip, but with a ball-formed rib and a strip of felt at the back, which prevent air leakage at the jamb, also a cloth-lined zinc channel entirely excluding dirt as well as cold air and preventing rattle of the sash. An important feature is that in double-hung windows one-third of the height of each sash is grooved for the sash cord, about one-half inch wide without protection, with a one-piece strip, while with Athey strip the window is protected the entire height, the channel being continuous.