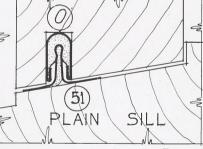

THE ATHEY

The Athey method comprises the rail type strip, but with a ball-formed rib and a strip of felt at the back, which prevent air leakage at the jamb, also a cloth-lined zinc channel entirely excluding dirt as well as cold air and preventing rattle of the sash. An important feature is that in double-hung windows one-third of the height of each sash is grooved for the sash cord, about one-half inch wide without protection, with a one-piece strip, while with Athey strip the window is protected the entire height, the channel being continuous.

- 1. First to appear on the market many years ago, and still in common use, was the single member metal rail, or rib. This rail is fastened to the jamb in sash runway with the rib engaging a groove in sash. As ample clearance must be allowed to give free movement of the sash, maximum efficiency is not obtainable.
- 2. The second principle is the metal strip fastened to the jamb, usually set in runway of sash and engaging a second metal strip by hook or turn which is fastened to the sash, known as the metal-to-metal contact. This type to be effective as weather-proofing must necessarily fit too closely for easy operation of the window.
- 3. ATHEY is the metal rail fastened to the jamb in runway of sash and operating in a metal channel which is cloth lined, and inserted in a groove in the sash, thus furnishing what is known as the cloth-to-metal contact. The cloth used is a three-ply material manufactured solely for this purpose and will remain soft and pliable indefinitely. The rib is provided with a felt backing, which prevents any possibility of leakage between the strip and the jamb.