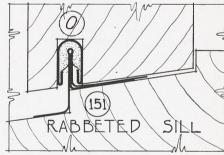

THE ATHEY

The Athey method comprises the rail type strip, but with a ball-formed rib and a strip of felt at the back, which prevent air leakage at the jamb, also a cloth-lined zinc channel entirely excluding dirt as well as cold air and preventing rattle of the sash. An important feature is that in double-hung windows one-third of the height of each sash is grooved for the sash cord, about one-half inch wide without protection, with a one-piece strip, while with Athey strip the window is protected the entire height, the channel being continuous.

- 1. First to appear on the market many years ago, and still in common use, was the single member metal rail, or rib. This rail is fastened to the jamb in sash runway with the rib engaging a groove in sash. As ample clearance must be allowed to give free movement of the sash, maximum efficiency is not obtainable.
- 2. The second principle is the metal strip fastened to the jamb, usually set in runway of sash and engaging a second metal strip by hook or turn which is fastened to the sash, known as the metal-to-metal contact. This type to be effective as weather-proofing must necessarily fit too closely for easy operation of the window.
- 3. ATHEY is the metal rail fastened to the jamb in runway of sash and operating in a metal channel which is cloth lined, and inserted in a groove in the sash, thus furnishing what is known as the cloth-to-metal contact. The cloth used is a three-ply material manufactured solely for this purpose and will remain soft and pliable indefinitely. The rib is provided with a felt backing, which prevents any possibility of leakage between the strip and the jamb.