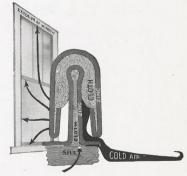

THE ATHEY

The Athey method comprises the rail type strip, but with a ball-formed rib and a strip of felt at the back, which prevent air leakage at the jamb, also a cloth-lined zinc channel entirely excluding dirt as well as cold air and preventing rattle of the sash. An important feature is that in double-hung windows one-third of the height of each sash is grooved for the sash cord, about one-half inch wide without protection, with a one-piece strip, while with Athey strip the window is protected the entire height, the channel being continuous.

#### WEATHERSTRIPPING PRINCIPLES

The object of weatherstripping a window or door is to provide an air tight seal between the jamb or fixed portion of the opening and the sash or movable portion. The more continuous this line of contact can be made around the edge of the sash or door, the more positive the result. The "weak spot" or point of greatest leakage is at the corner of the opening; thus it follows that if the horizontal and vertical strips do not meet and member at the corners best results cannot be obtained. There are three separate and distinct basic principles used in the effort to seal doors and windows.

- 1. First to appear on the market many years ago, and still in common use, was the single member metal rail, or rib. This rail is fastened to the jamb in sash runway with the rib engaging a groove in sash. As ample clearance must be allowed to give free movement of the sash, maximum efficiency is not obtainable.
- 2. The second principle is the metal strip fastened to the jamb, usually set in runway of sash and engaging a second metal strip by hook or turn which is fastened to the sash, known as the metal-to-metal contact. This type to be effective as weather-proofing must necessarily fit too closely for easy operation of the window.
- 3. ATHEY is the metal rail fastened to the jamb in runway of sash and operating in a metal channel which is cloth lined, and inserted in a groove in the sash, thus furnishing what is known as the cloth-to-metal contact. The cloth used is a three-ply material manufactured solely for this purpose and will remain soft and pliable indefinitely. The rib is provided with a felt backing, which prevents any possibility of leakage between the strip and the jamb.