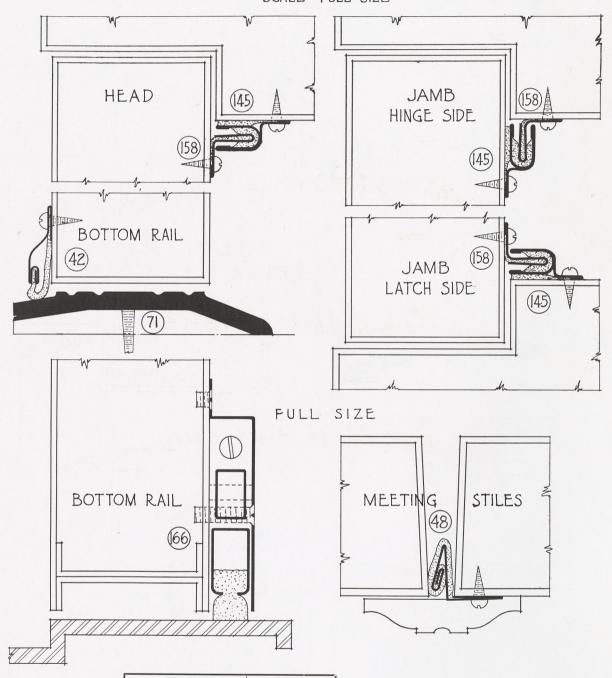

| .0125                  |       |                        |
| 46  |                |                        |       |                        |
| 48  | 30             | .010                   |       |                        |
| 71  | Extruded Brass |                        |       |                        |

#### SPECIFICATION

Install on all metal clad and/or hollow metal (fire) doors Athey No. 170 (zinc or bronze) cloth lined weather strip equipment, using No. 42 bottom strip and No. 71 extruded brass threshold (or other threshold as shown in catalog) (or No. 46 automatic closing door bottom) all carefully aligned for full contact and tight seal and all parts securely fixed in position.

## • Athey Company

# ATHEY Nº 180 EQUIPMENT FOR HOLLOW METAL EXIT DOORS SCALE- FULL SIZE



| Head           | 145 and 158 |
|----------------|-------------|
| Jambs          | 145 and 158 |
| Bottom         | 42 and 71   |
| Bottom         | 166         |
| Meeting Stiles | 48          |

| BRONZE |                | ZINC                   |       |                        |
|--------|----------------|------------------------|-------|------------------------|
| No.    | Gauge          | Thickness<br>in Inches | Gauge | Thickness<br>in Inches |
| 145    | 25             | .0179                  | 9     | .018                   |
| 158    | 25             | .0179                  | 9     | .018                   |
| 42     | 28             | .0125                  |       |                        |
| 48     | 30             | .010                   |       |