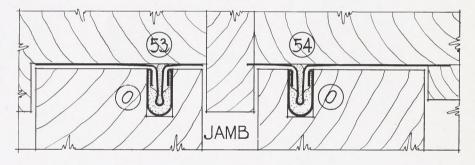

THE ATHEY

The Athey method comprises the rail type strip, but with a ball-formed rib and a strip of felt at the back, which prevent air leakage at the jamb, also a cloth-lined zinc channel entirely excluding dirt as well as cold air and preventing rattle of the sash. An important feature is that in double-hung windows one-third of the height of each sash is grooved for the sash cord, about one-half inch wide without protection, with a one-piece strip, while with Athey strip the window is protected the entire height, the channel being continuous.

- 1. First to appear on the market many years ago, and still in common use, was the single member metal rail, or rib. This rail is fastened to the jamb in sash runway with the rib engaging a groove in sash. As ample clearance must be allowed to give free movement of the sash, maximum efficiency is not obtainable.
- 2. The second principle is the metal strip fastened to the jamb, usually set in runway of sash and engaging a second metal strip by hook or turn which is fastened to the sash, known as the metal-to-metal contact. This type to be effective as weather-proofing must necessarily fit too closely for easy operation of the window.
- 3. ATHEY is the metal rail fastened to the jamb in runway of sash and operating in a metal channel which is cloth lined, and inserted in a groove in the sash, thus furnishing what is known as the cloth-to-metal contact. The cloth used is a three-ply material manufactured solely for this purpose and will remain soft and pliable indefinitely. The rib is provided with a felt backing, which prevents any possibility of leakage between the strip and the jamb.