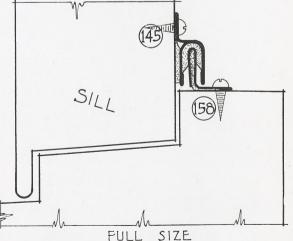

THE ATHEY

The Athey method comprises the rail type strip, but with a ball-formed rib and a strip of felt at the back, which prevent air leakage at the jamb, also a cloth-lined zinc channel entirely excluding dirt as well as cold air and preventing rattle of the sash. An important feature is that in double-hung windows one-third of the height of each sash is grooved for the sash cord, about one-half inch wide without protection, with a one-piece strip, while with Athey strip the window is protected the entire height, the channel being continuous.

- 1. First to appear on the market many years ago, and still in common use, was the single member metal rail, or rib. This rail is fastened to the jamb in sash runway with the rib engaging a groove in sash. As ample clearance must be allowed to give free movement of the sash, maximum efficiency is not obtainable.
- 2. The second principle is the metal strip fastened to the jamb, usually set in runway of sash and engaging a second metal strip by hook or turn which is fastened to the sash, known as the metal-to-metal contact. This type to be effective as weather-proofing must necessarily fit too closely for easy operation of the window.
- 3. ATHEY is the metal rail fastened to the jamb in runway of sash and operating in a metal channel which is cloth lined, and inserted in a groove in the sash, thus furnishing what is known as the cloth-to-metal contact. The cloth used is a three-ply material manufactured solely for this purpose and will remain soft and pliable indefinitely. The rib is provided with a felt backing, which prevents any possibility of leakage between the strip and the jamb.