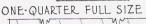

#### WEATHERSTRIPPING PRINCIPLES

The object of weatherstripping a window or door is to provide an air tight seal between the jamb or fixed portion of the opening and the sash or movable portion. The more continuous this line of contact can be made around the edge of the sash or door, the more positive the result. The "weak spot" or point of greatest leakage is at the corner of the opening; thus it follows that if the horizontal and vertical strips do not meet and member at the corners best results cannot be obtained. There are three separate and distinct basic principles used in the effort to seal doors and windows.

- 1. First to appear on the market many years ago, and still in common use, was the single member metal rail, or rib. This rail is fastened to the jamb in sash runway with the rib engaging a groove in sash. As ample clearance must be allowed to give free movement of the sash, maximum efficiency is not obtainable.
- 2. The second principle is the metal strip fastened to the jamb, usually set in runway of sash and engaging a second metal strip by hook or turn which is fastened to the sash, known as the metal-to-metal contact. This type to be effective as weather-proofing must necessarily fit too closely for easy operation of the window.
- 3. ATHEY is the metal rail fastened to the jamb in runway of sash and operating in a metal channel which is cloth lined, and inserted in a groove in the sash, thus furnishing what is known as the cloth-to-metal contact. The cloth used is a three-ply material manufactured solely for this purpose and will remain soft and pliable indefinitely. The rib is provided with a felt backing, which prevents any possibility of leakage between the strip and the jamb.