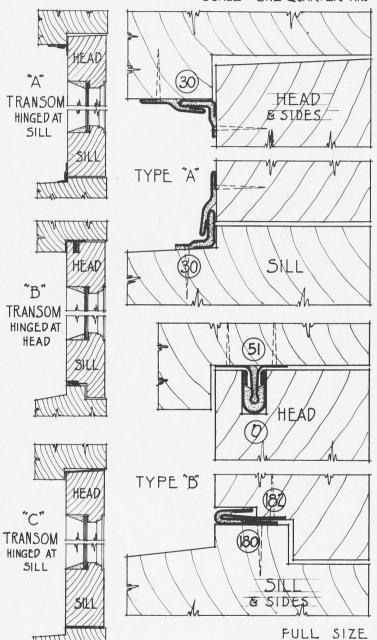

high) and No. 1 Keeper strip at lock face, with No. 18 bronze interlocking hook strip on door bottom (or other sills as shown in this catalog).

For radius portion of circle (or arch) head doors provide No. 132 strip.

Install in the bottom edge of all (bedroom or other interior doors) Athey No. 46 automatic closing door bottom.

Provide Athey No. 167 adjustable strip for the meeting stiles of pairs of doors having panic bolts or that do not have astragal mouldings.

All equipment shall be carefully aligned for full contact and tight seal, intersecting members coped or lapped to make tight corners and all parts securely fixed in position.



18

#### FULL SIZE

Recommended for all exposed entrance doors

# ATHEY Nº 120 EQUIPMENT FOR

#### WOOD TRANSOMS

SCALE - ONE-QUARTER AND FULL SIZE





#### SPECIFICATION

Install on all exterior (wood) transoms Athey No. 120 zinc (or bronze) (Type A or B) interlocking cloth lined weather strip equipment (or Type C spring bronze strip), all carefully aligned for full contact and tight seal, all intersecting members coped or lapped to make tight corners and all parts securely fixed in position. Spring bronze strips shall have one brass or copper nail at each mark.

ONE-QUARTER FULL SIZE

| A     |    |
|-------|----|
| Head  | 30 |
| Jambs | 30 |
| Sill  | 30 |

| В     |             |  |
|-------|-------------|--|
| Head  | 0 and 51    |  |
| Jambs | 180 and 182 |  |
| Sill  | 180 and 182 |  |

| C     |    |
|-------|----|
| Head  | 21 |
| Jambs | 21 |
| Sill  | 21 |

# ATHEY Nº 130 EQUIPMENT FOR

DOUBLE-HUNG STEEL WINDOWS

SCALE - O