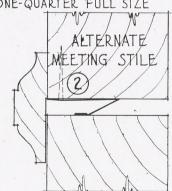

#### WEATHERSTRIPPING PRINCIPLES

The object of weatherstripping a window or door is to provide an air tight seal between the jamb or fixed portion of the opening and the sash or movable portion. The more continuous this line of contact can be made around the edge of the sash or door, the more positive the result. The "weak spot" or point of greatest leakage is at the corner of the opening; thus it follows that if the horizontal and vertical strips do not meet and member at the corners best results cannot be obtained. There are three separate and distinct basic principles used in the effort to seal doors and windows.

- 1. First to appear on the market many years ago, and still in common use, was the single member metal rail, or rib. This rail is fastened to the jamb in sash runway with the rib engaging a groove in sash. As ample clearance must be allowed to give free movement of the sash, maximum efficiency is not obtainable.
- 2. The second principle is the metal strip fastened to the jamb, usually set in runway of sash and engaging a second metal strip by hook or turn which is fastened to the sash, known as the metal-to-metal contact. This type to be effective as weather-proofing must necessarily fit too closely for easy operation of the window.
- 3. ATHEY is the metal rail fastened to the jamb in runway of sash and operating in a metal channel which is cloth lined, and inserted in a groove in the sash, thus furnishing what is known as the cloth-to-metal contact. The cloth used is a three-ply material manufactured solely for this purpose and will remain soft and pliable indefinitely. The rib is provided with a felt backing, which prevents any possibility of leakage between the strip and the jamb.