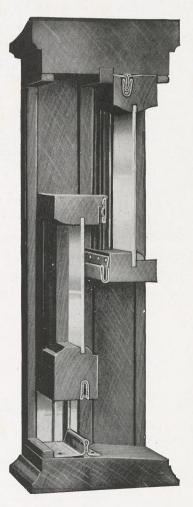

THE ATHEY

The Athey method comprises the rail type strip, but with a ball-formed rib and a strip of felt at the back, which prevent air leakage at the jamb, also a cloth-lined zinc channel entirely excluding dirt as well as cold air and preventing rattle of the sash. An important feature is that in double-hung windows one-third of the height of each sash is grooved for the sash cord, about one-half inch wide without protection, with a one-piece strip, while with Athey strip the window is protected the entire height, the channel being continuous.

THE CLOTH

The channel lining is a three-ply felted cloth woven specially for our use. It is held in the hem of the zinc by prick punching at every half inch. Although moths do not select

windows for their habitation, the cloth is chemically treated with a creosote compound, thus protecting it in storage and also preventing deterioration otherwise of the fabric. The cloth is firmly attached and will last indefinitely without losing its efficiency. We have removed specimens of it from double-hung windows after nineteen years of service and there is no indication of wear; in fact, our contracts for this type of window guarantee the weatherstrip for the life of the building.

- 1. First to appear on the market many years ago, and still in common use, was the single member metal rail, or rib. This rail is fastened to the jamb in sash runway with the rib engaging a groove in sash. As ample clearance must be allowed to give free movement of the sash, maximum efficiency is not obtainable.
- 2. The second principle is the metal strip fastened to the jamb, usually set in runway of sash and engaging a second metal strip by hook or turn which is fastened to the sash, known as the metal-to-metal contact. This type to be effective as weather-proofing must necessarily fit too closely for easy operation of the window.
- 3. ATHEY is the metal rail fastened to the jamb in runway of sash and operating in a metal channel which is cloth lined, and inserted in a groove in the sash, thus furnishing what is known as the cloth-to-metal contact. The cloth used is a three-ply material manufactured solely for this purpose and will remain soft and pliable indefinitely. The rib is provided with a felt backing, which prevents any possibility of leakage between the strip and the jamb.