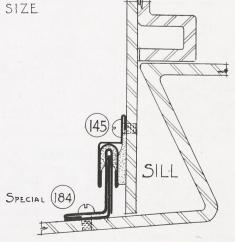

- 1. First to appear on the market many years ago, and still in common use, was the single member metal rail, or rib. This rail is fastened to the jamb in sash runway with the rib engaging a groove in sash. As ample clearance must be allowed to give free movement of the sash, maximum efficiency is not obtainable.
- 2. The second principle is the metal strip fastened to the jamb, usually set in runway of sash and engaging a second metal strip by hook or turn which is fastened to the sash, known as the metal-to-metal contact. This type to be effective as weather-proofing must necessarily fit too closely for easy operation of the window.
- 3. ATHEY is the metal rail fastened to the jamb in runway of sash and operating in a metal channel which is cloth lined, and inserted in a groove in the sash, thus furnishing what is known as the cloth-to-metal contact. The cloth used is a three-ply material manufactured solely for this purpose and will remain soft and pliable indefinitely. The rib is provided with a felt backing, which prevents any possibility of leakage between the strip and the jamb.