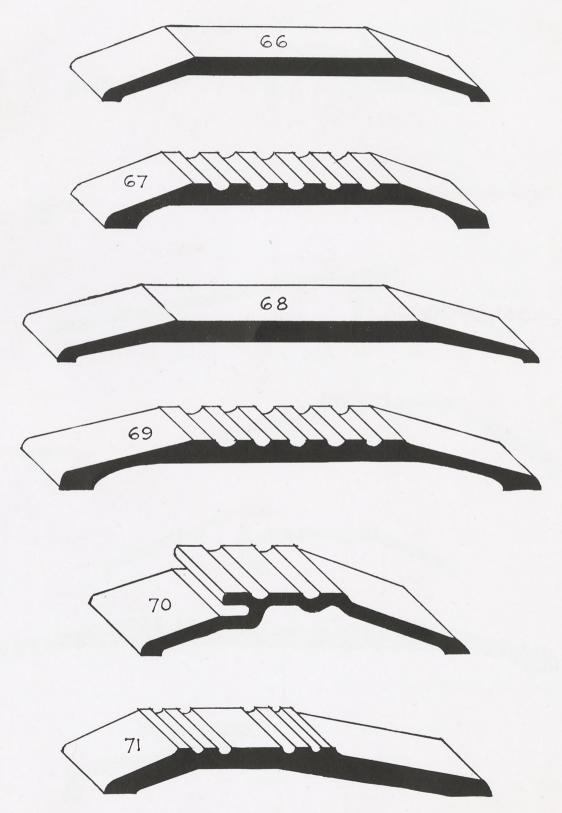

#### WEATHERSTRIPPING PRINCIPLES

The object of weatherstripping a window or door is to provide an air tight seal between the jamb or fixed portion of the opening and the sash or movable portion. The more continuous this line of contact can be made around the edge of the sash or door, the more positive the result. The "weak spot" or point of greatest leakage is at the corner of the opening; thus it follows that if the horizontal and vertical strips do not meet and member at the corners best results cannot be obtained. There are three separate and distinct basic principles used in the effort to seal doors and windows.

- 1. First to appear on the market many years ago, and still in common use, was the single member metal rail, or rib. This rail is fastened to the jamb in sash runway with the rib engaging a groove in sash. As ample clearance must be allowed to give free movement of the sash, maximum efficiency is not obtainable.
- 2. The second principle is the metal strip fastened to the jamb, usually set in runway of sash and engaging a second metal strip by hook or turn which is fastened to the sash, known as the metal-to-metal contact. This type to be effective as weather-proofing must necessarily fit too closely for easy operation of the window.
- 3. ATHEY is the metal rail fastened to the jamb in runway of sash and operating in a metal channel which is cloth lined, and inserted in a groove in the sash, thus furnishing what is known as the cloth-to-metal contact. The cloth used is a three-ply material manufactured solely for this purpose and will remain soft and pliable indefinitely. The rib is provided with a felt backing, which prevents any possibility of leakage between the strip and the jamb.

The Athey Company is prepared to furnish material for weatherstripping in accordance with any of the above principles, but sincerely recommends the cloth-to-metal idea as being the most effective preventive of leakage of cold air, dust and soot around windows and doors. We guarantee it will give the greatest degree of satisfaction in this respect, at the same time maintaining a flexible contact which permits the easy operation of the windows.