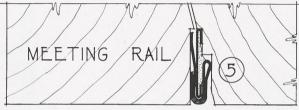

- 1. First to appear on the market many years ago, and still in common use, was the single member metal rail, or rib. This rail is fastened to the jamb in sash runway with the rib engaging a groove in sash. As ample clearance must be allowed to give free movement of the sash, maximum efficiency is not obtainable.
- 2. The second principle is the metal strip fastened to the jamb, usually set in runway of sash and engaging a second metal strip by hook or turn which is fastened to the sash, known as the metal-to-metal contact. This type to be effective as weather-proofing must necessarily fit too closely for easy operation of the window.
- 3. ATHEY is the metal rail fastened to the jamb in runway of sash and operating in a metal channel which is cloth lined, and inserted in a groove in the sash, thus furnishing what is known as the cloth-to-metal contact. The cloth used is a three-ply material manufactured solely for this purpose and will remain soft and pliable indefinitely. The rib is provided with a felt backing, which prevents any possibility of leakage between the strip and the jamb.