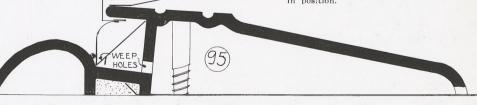

erlocking strips at sides and head, No. 43 bronze and leather door bottom over wood or plain brass thresholds (or No. 72 extruded brass sills, %" or %" high) and No. 1 Keeper strip at lock face, with No. 18 bronze interlocking hook strip on door bottom (or other sills as shown in this catalog).

For radius portion of circle (or arch) head doors provide No. 132 strip.

Install in the bottom edge of all (bedroom or other interior doors) Athey No. 46 automatic closing door bottom.

Provide Athey No. 167 adjustable strip for the meeting stiles of pairs of doors having panic bolts or that do not have astragal mouldings.

All equipment shall be carefully aligned for full contact and tight seal, intersecting members coped or lapped to make tight corners and all parts securely fixed in position.



18

#### FULL SIZE

Recommended for all exposed entrance doors

# ATHEY Nº 120 EQUIPMENT FOR

#### WOOD TRANSOMS

SCALE - ONE-QUARTER AND FULL SIZE





#### SPECIFICATION

Install on all exterior (wood) transoms Athey No. 120 zinc (or bronze) (Type A or B) interlocking cloth lined weather strip equipment (or Type C spring bronze strip), all carefully aligned for full contact and tight seal, all intersecting members coped or lapped to make tight corners and all parts securely fixed in position. Spring bronze strips shall have one brass or copper nail at each mark.

ONE-QUARTER FULL SIZE

| A     |    |
|-------|----|
| Head  | 30 |
| Jambs | 30 |
| Sill  | 30 |

| В     |             |  |
|-------|-------------|--|
| Head  | 0 and 51    |  |
| Jambs | 180 and 182 |  |
| Sill  | 180 and 1