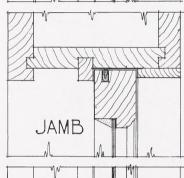

THE ATHEY

The Athey method comprises the rail type strip, but with a ball-formed rib and a strip of felt at the back, which prevent air leakage at the jamb, also a cloth-lined zinc channel entirely excluding dirt as well as cold air and preventing rattle of the sash. An important feature is that in double-hung windows one-third of the height of each sash is grooved for the sash cord, about one-half inch wide without protection, with a one-piece strip, while with Athey strip the window is protected the entire height, the channel being continuous.

- 1. First to appear on the market many years ago, and still in common use, was the single member metal rail, or rib. This rail is fastened to the jamb in sash runway with the rib engaging a groove in sash. As ample clearance must be allowed to give free movement of the sash, maximum efficiency is not obtainable.
- 2. The second principle is the metal strip fastened to the jamb, usually set in runway of sash and engaging a second metal strip by hook or turn which is fastened to the sash, known as the metal-to-metal contact. This type to be effective as weather-proofing must necessarily fit too closely for easy operation of the window.
- 3. ATHEY is the metal rail fastened to the jamb in runway of sash and operating in a metal channel which is cloth lined, and inserted in a groove in the sash, thus furnishing what is known as the cloth-to-metal contact. The cloth used is a three-ply material manufactured solely for this purpose and will remain soft and pliable indefinitely. The rib is provided with a felt backing, which prevents any possibility of leakage between the strip and the jamb.